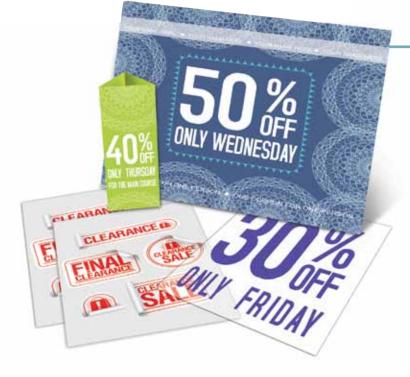

## Print Every Colour including White on Transparent Media

#### Challenge:

Creating window and point-of-sale graphics have often been restricted by the cost of using white on transparent media. This often results in the use of expensive die cut vinyl to achieve the desired effect.

#### Solution:

With OKI's WT range you can print solid white directly on to a sheet of transparent film that can be affixed to a window without any cutting required.