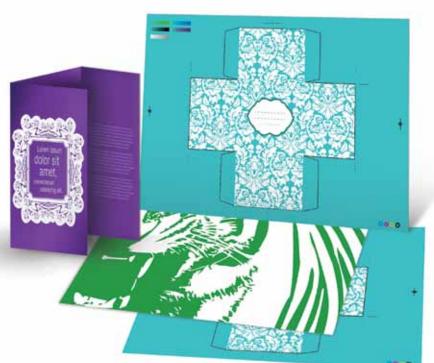

## Packaging Proofing and Small Print Runs

### Challenge:

Unless you go to the expense of screen printing or using slow inkjet printing techniques, proofing concepts or producing small runs of packaging on dark coloured and transparent media is impossible.

#### Solution:

OKI's WT range of printers are the affordable and simple to use alternative that changes the way designers think about their concepts. Now you can print up to 34ppm and the cost is negligible compared to the alternatives available. Proof, amend and proof again.