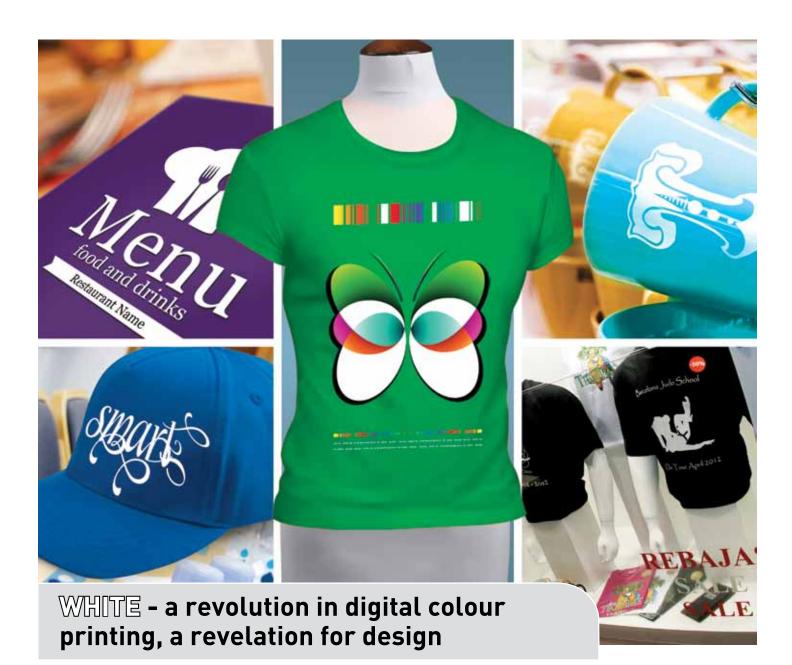

## The power of printing in White

CMYW - Unique white toner printing, only from OKI Extend your creativity to beyond CMYK. Printing in solid, sharp and bright white is now as easy as printing in any colour. Just think of the possibilities. This innovation in printer technology removes one of the last barriers to creativity and design that organisations face when delivering their concepts, graphics and promotional merchandise...

Now you don't have to compromise on your designs because printing in white is not an option or you are worried about how vibrant other colours will be on dark media.

OKI's WT range prints solid white onto a wide variety of media and can also be printed over other colours to create a new vibrancy of print on dark backgrounds. T-shirt and merchandising transfers, short-run packaging and concepts, window graphics and clear film, stationary, invitations, menus and more; now you can breathe new life into all of these with a printer that removes the design barriers presented by traditional CMYK printing.

Now you can achieve vibrant full colour printing plus white, an advantage to any graphics business offering individual and short run display materials, bespoke stationery, concepts, t-shirts or promotional merchandise. With models that offer A4 or A3+ format printing on a wide range of media and paper weights (up to 300gsm), the WT printers combine the reliable technology usually associated with OKI printers and the ability to print vibrant colour and white graphics on transparent film and dark coloured media.