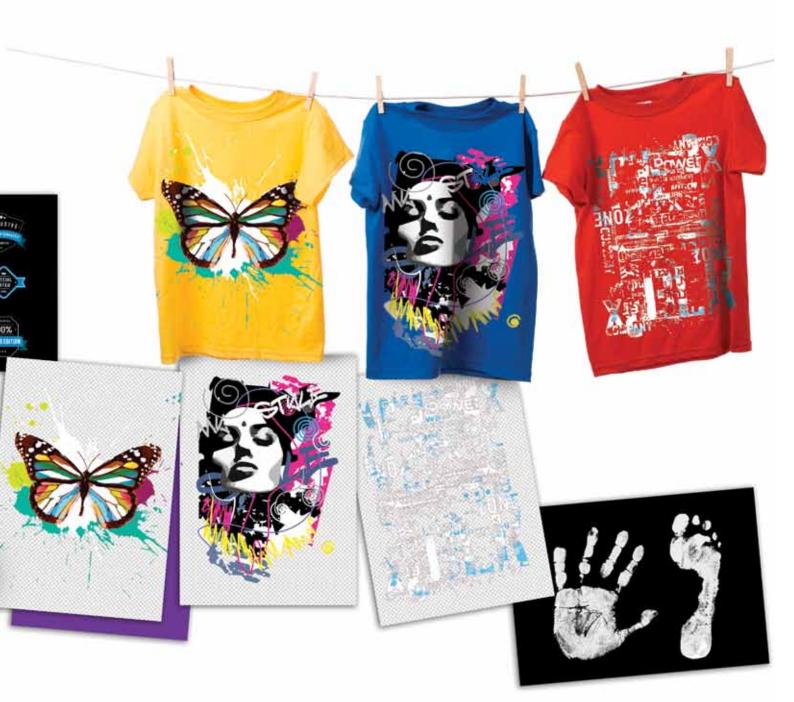

Now you don't have to compromise on your designs because printing in white is not an option or you are worried about how vibrant other colours will be on dark media.

OKI's WT range prints solid white onto a wide variety of media and can also be printed over other colours to create a new vibrancy of print on dark backgrounds. T-shirt and merchandising transfers, short-run packaging and concepts, window graphics and clear film, stationary, invitations, menus and more; now you can breathe new life into all of these with a printer that removes the design barriers presented by traditional CMYK printing.

Now you can achieve vibrant full colour printing plus white, an advantage to any graphics business offering individual and short run display materials, bespoke stationery, concepts, t-shirts or promotional merchandise. With models that offer A4 or A3+ format printing on a wide range of media and paper weights (up to 300gsm), the WT printers combine the reliable technology usually associated with OKI printers and the ability to print vibrant colour and white graphics on transparent film and dark coloured media.