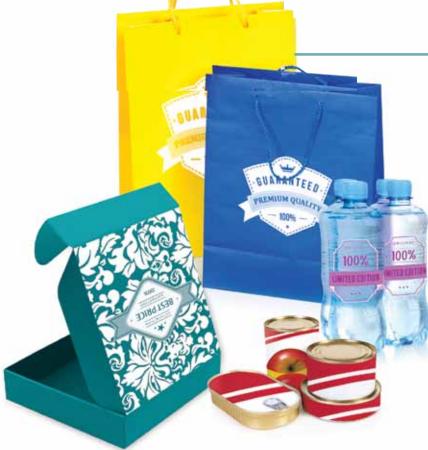

## **Smarter Promotional Merchandise**

#### Challenge:

Options for printing white text or graphics on promotional merchandise such as mugs or pens are limited to either using white media or the costly and lengthy process of screen printing.

#### Solution:

OKI's WT printer range offers such businesses the ability to produce white graphic and lettering transfers up to A3+ in size for a wide variety of dark coloured media, reducing cost and improving versatility.