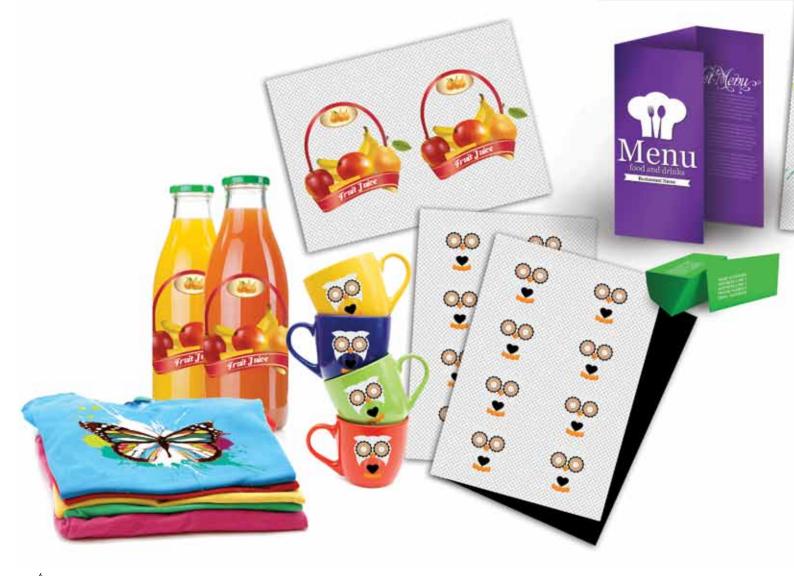

Now you don't have to compromise on your designs because printing in white is not an option or you are worried about how vibrant other colours will be on dark media.

OKI's WT range prints solid white onto a wide variety of media and can also be printed over other colours to create a new vibrancy of print on dark backgrounds. T-shirt and merchandising transfers, short-run packaging and concepts, window graphics and clear film, stationary, invitations, menus and more; now you can breathe new life into all of these with a printer that removes the design barriers presented by traditional CMYK printing.

Now you can achieve vibrant full colour printing plus white, an advantage to any graphics business offering individual and short run display materials, bespoke stationery, concepts, t-shirts or promotional merchandise. With models that offer A4 or A3+ format printing on a wide range of media and paper weights (up to 300gsm), the WT printers combine the reliable technology usually associated with OKI printers and the ability to print vibrant colour and white graphics on transparent film and dark coloured media.

#### Solution:

OKI's WT printer range offers such businesses the ability to produce white graphic and lettering transfers up to A3+ in size for a wide variety of dark coloured media, reducing cost and improving versatility.